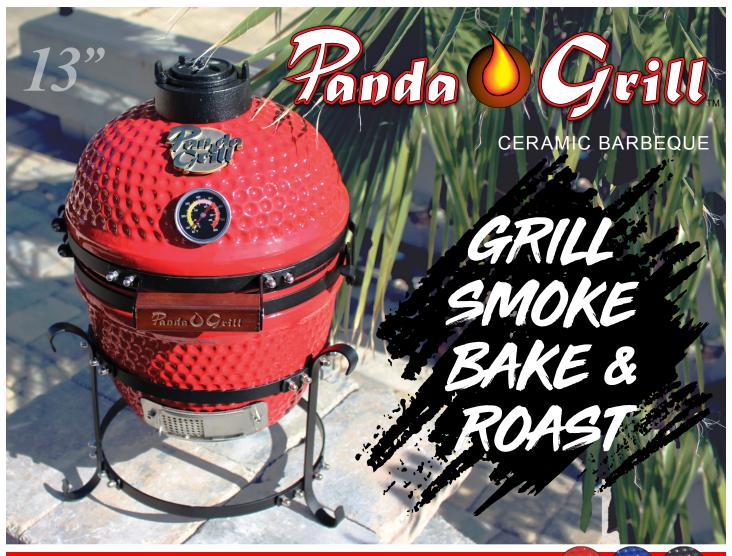

### AN OVEN, STOVE, BBQ AND SMOKER

The Panda Grill allows you to smoke, bake, roast, BBQ and sear. Easily adjustable air flow provides precise temperature control, and the additional racks allow you to cook with both direct and indirect heat at the same time. You can add charcoal to maintain the perfect temperature for slow roasting and savory smoking. With so much control and versatility, you can literally cook anything on this incredible grill.

The Panda Grill allows you precise temperature control up to 750 degrees, and will maintain that heat for hours! You can quick-sear steaks, slow roast ribs, smoke meats, grill fish, even bake pizza! The Panda Grill will make you the master of the backyard barbeque and the envy of your friends!