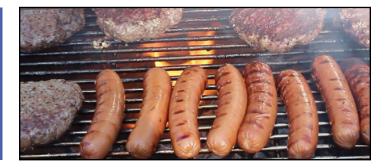

## 23<sup>1</sup>/<sub>2</sub>" Ceramic BBQ Grill

Designed especially for large parties and serious grill masters, the  $23\frac{1}{2}$ " Panda Grill is large enough to grill 24 burgers, 14 racks of ribs or even roast 2 whole turkeys! It's large enough to cook an entire Thanksgiving Day dinner on this grill, with all of the juiciness and mouth-watering flavor that makes outdoor grilling America's favorite way to cook!

The 23<sup>1</sup>/<sub>2</sub>" grill provides a huge 2-level cooking area that can easily handle enough food for a large family - or a party of up to 20 people! Panda Grill makes a handsome centerpiece for all your backyard entertaining, and makes you the master of backyard grilling!