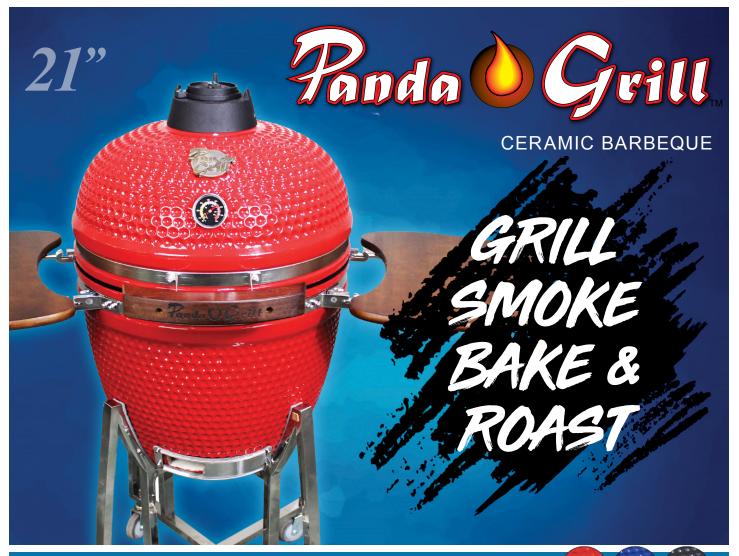

## 21" Panda Grill

| Model:                | PG-21 "Pappa Bear"                                      | Features:                |             |                 |
|-----------------------|---------------------------------------------------------|--------------------------|-------------|-----------------|
| Size:                 | 21 Inch                                                 | 1                        | 12          |                 |
| Fuel:                 | Lump Charcoal                                           | Cast Iron Top Vent       |             |                 |
| Material:             | Ceramic & Stainless Steel                               | Illah Tana               |             | ( ) )           |
| Color:                | Red, Blue, Black                                        | High-Temp<br>Thermometer |             |                 |
| Metal Type:           | Stainless Steel #304                                    | mermometer               |             | Stainless Steel |
| Features:             | Easy Assembly (tools included), Easy to Clean, Sturdy   |                          |             | Cooking Grid    |
|                       | Rolling Stand with Locking Casters                      | Bamboo Lift Handle       | NU THE REAL |                 |
| Assembled Size:       | 51.2 x 47.6 x 28.7" (130 x 121 x 73cm)                  | Folding Side Shelves     |             |                 |
| Body Diameter:        | 21.6" (55cm)                                            |                          |             | Inner Fire Ring |
| Grill Diameter:       | 18.4" (46.7cm)                                          | Super-Durable            |             | (188)           |
| Cooking Area:         | 265.7 square inches                                     | Ceramic Glaze            |             | ( )             |
| Operating Height:     | 35.8" (91cm)                                            | Bottom Vent /            |             |                 |
|                       |                                                         | Ash Cleanout             |             | Cast Iron       |
| Weight / Shipping wt. | 145.5lb / 180.7b (66/82kg)                              |                          |             | Charcoal Grate  |
| Packing Size:         | Carton: 31.5 x 26.4 x 30.7" (80x67x78cm)                | Stainless Steel Legs     | a starte    |                 |
|                       |                                                         | Heavy Duty               |             | -               |
| Certifications:       | 3C, AGA, CE, CSA, EMC, GS, ITS, SGS, EN1860, LFGB       | Locking Casters          |             | Fire Box        |
| Warranty:             | Limited Lifetime Warranty on Ceramics, 5 Years on Metal | Looking ousters          |             | I IIC DOX       |
|                       | Parts & Coatings. Some exclusions apply.                | •                        |             |                 |

## 21" Ceramic BBQ Grill

Our most popular size! Designed especially for large parties and serious grill masters, the 21" Panda Grill is large enough to grill up to eight steaks at once, 2 whole chickens, four baked dishes, even a 12" pizza! You can cook for an entire pool or birthday party, with all of the juiciness and mouth-watering flavor that makes outdoor grilling America's favorite way to cook!

The 21" grill provides a huge 2-level cooking area that can easily handle enough food for a large family - or a party of up to 16 people! Panda Grill makes a handsome centerpiece for all your backyard entertaining, and makes you the master of backyard grilling!