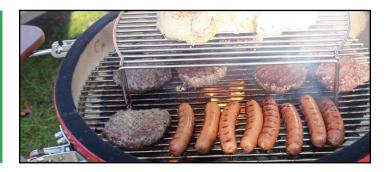

## 23<sup>1</sup>/<sub>2</sub>" Ceramic BBQ Grill

Designed especially for large parties and serious grill masters, the  $23\frac{1}{2}$ " Panda Grill is large enough to grill 24 burgers, 14 racks of ribs or even roast 2 whole turkeys! It's large enough to cook an entire Thanksgiving Day dinner on this grill, with all of the juiciness and mouth-watering flavor that makes outdoor grilling America's favorite way to cook!

The 23<sup>1</sup>/<sub>2</sub>" grill provides a huge 2-level cooking area that can easily handle enough food for a large family - or a party of up to 20 people! Panda Grill makes a handsome centerpiece for all your backyard entertaining, and makes you the master of backyard grilling!