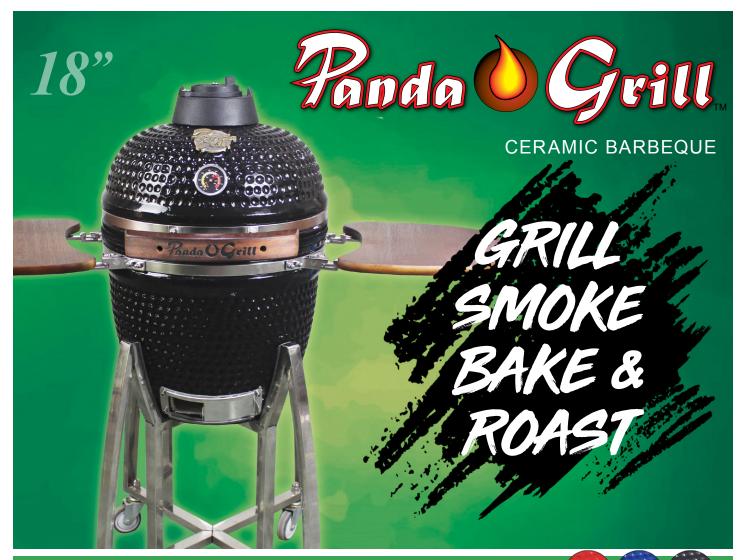

## 18" Panda Grill

| Model:                | PG-18 "Momma Bear"                                      | Features:                      |                                         |                 |
|-----------------------|---------------------------------------------------------|--------------------------------|-----------------------------------------|-----------------|
| Size:                 | 18 Inch                                                 | Cast Iron Top Vent             |                                         |                 |
| Fuel:                 | Lump Charcoal                                           | cast non top vent              |                                         | AN              |
| Material:             | Ceramic & Stainless Steel                               | High-Temp                      | ······                                  |                 |
| Color:                | Red, Blue, Black                                        | Thermometer                    |                                         |                 |
| Metal Type:           | Stainless Steel #304                                    |                                |                                         | Stainless Steel |
| Features:             | Easy Assembly (tools inclded), Easy to Clean, Sturdy    |                                |                                         | Cooking Grid    |
|                       | Rolling Stand with Locking Casters                      | Bamboo Lift Handle             |                                         |                 |
| Assembled Size:       | 47.6 x 25.8 x 42.5" (121x65.5x108cm)                    | Folding Side Shelves           |                                         |                 |
| Body Diameter:        | 18.9" (47.5cm)                                          | <b>A D U</b>                   |                                         | Inner Fire Ring |
| Grill Diameter:       | 15.1" (38.3cm)                                          | Super-Durable<br>Ceramic Glaze |                                         | (1880)          |
| Cooking Area:         | 179 square inches                                       | Ceramic Glaze                  |                                         |                 |
| Operating Height:     | 31.3" (79.5cm)                                          | Bottom Vent /                  |                                         |                 |
| opolating holght.     |                                                         | Ash Cleanout                   |                                         | Cast Iron       |
| Weight / Shipping wt. | 103.6lb / 123.5lb (47/56kg)                             |                                |                                         | Charcoal Grate  |
| Packing Size:         | Carton: 27.1 x 23.6 x 26.4" (69x60x67cm)                | Stainless Steel Legs           |                                         |                 |
| Facking Size.         | Carton, 27.1 x 23.0 x 20.4 (09x00x07Cm)                 | •                              | A ALL ALL ALL ALL ALL ALL ALL ALL ALL A | ~               |
| Onthe                 | 20 AOA OF OOA FMO OO ITO OOD FN/4000 I FOR              | Heavy Duty                     | 6 0                                     |                 |
| Certifications:       | 3C, AGA, CE, CSA, EMC, GS, ITS, SGS, EN1860, LFGB       | Locking Casters                | T T                                     | Fire Box        |
| Warranty:             | Limited Lifetime Warranty on Ceramics, 5 Years on Metal | 1                              |                                         |                 |
|                       | Parts & Coatings. Some exclusions apply.                |                                |                                         |                 |

## 18" Ceramic BBQ Grill

Designed especially for weekend parties and serious grill masters, the 18" Panda Grill is large enough to grill a dozen burgers and hot dogs, all at the smae time! You can grill 6 steaks, a whole chicken or whole rack of ribs on this grill, with all of the juiciness and mouth-watering flavor that makes outdoor grilling America's favorite way to cook!

The 18" grill provides a large 2-level cooking area that can easily handle enough food for a family - or a party of up to 12 people! Panda Grill makes a handsome centerpiece for all your backyard entertaining, and makes you the master of backyard grilling.