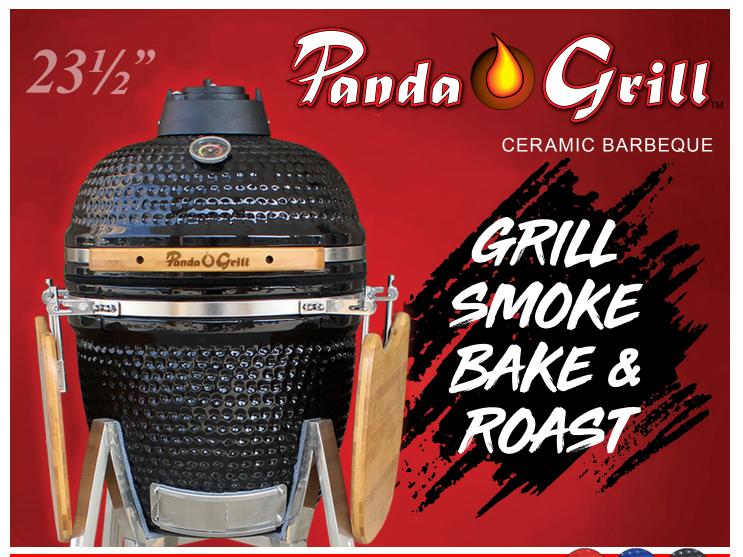

## 23<sup>1</sup>/<sub>2</sub>" Panda Grill

| Model:                | PG-23½ "King"                                           | Features:                      |                                                                                                                                                                                                                                                                                                                                                                                                                                                                                                                                                                                                                                                                                                                                                                                                                                                                                                                                                                                                                                                                                                                                                                                                                                                                                                                                                                                                                                                                                                                                                                                                                                                                                                                                                                                                                                                                                                                                                                                                                                                                                                                                |                 |
|-----------------------|---------------------------------------------------------|--------------------------------|--------------------------------------------------------------------------------------------------------------------------------------------------------------------------------------------------------------------------------------------------------------------------------------------------------------------------------------------------------------------------------------------------------------------------------------------------------------------------------------------------------------------------------------------------------------------------------------------------------------------------------------------------------------------------------------------------------------------------------------------------------------------------------------------------------------------------------------------------------------------------------------------------------------------------------------------------------------------------------------------------------------------------------------------------------------------------------------------------------------------------------------------------------------------------------------------------------------------------------------------------------------------------------------------------------------------------------------------------------------------------------------------------------------------------------------------------------------------------------------------------------------------------------------------------------------------------------------------------------------------------------------------------------------------------------------------------------------------------------------------------------------------------------------------------------------------------------------------------------------------------------------------------------------------------------------------------------------------------------------------------------------------------------------------------------------------------------------------------------------------------------|-----------------|
| Size:                 | 231/2 Inch                                              |                                | 2                                                                                                                                                                                                                                                                                                                                                                                                                                                                                                                                                                                                                                                                                                                                                                                                                                                                                                                                                                                                                                                                                                                                                                                                                                                                                                                                                                                                                                                                                                                                                                                                                                                                                                                                                                                                                                                                                                                                                                                                                                                                                                                              |                 |
| Fuel:                 | Lump Charcoal                                           | Cast Iron Top Vent             |                                                                                                                                                                                                                                                                                                                                                                                                                                                                                                                                                                                                                                                                                                                                                                                                                                                                                                                                                                                                                                                                                                                                                                                                                                                                                                                                                                                                                                                                                                                                                                                                                                                                                                                                                                                                                                                                                                                                                                                                                                                                                                                                | T               |
| Material:             | Ceramic & Stainless Steel                               | III. I. Town                   |                                                                                                                                                                                                                                                                                                                                                                                                                                                                                                                                                                                                                                                                                                                                                                                                                                                                                                                                                                                                                                                                                                                                                                                                                                                                                                                                                                                                                                                                                                                                                                                                                                                                                                                                                                                                                                                                                                                                                                                                                                                                                                                                |                 |
| Color:                | Red, Blue, Black                                        | High-Temp<br>Thermometer       | and the second s |                 |
| Metal Type:           | Stainless Steel #304                                    | mermometer                     | Contraction of the Contraction                                                                                                                                                                                                                                                                                                                                                                                                                                                                                                                                                                                                                                                                                                                                                                                                                                                                                                                                                                                                                                                                                                                                                                                                                                                                                                                                                                                                                                                                                                                                                                                                                                                                                                                                                                                                                                                                                                                                                                                                                                                                                                 | Stainless Steel |
| Features:             | Easy Assembly (tools included), Easy to Clean, Sturdy   |                                |                                                                                                                                                                                                                                                                                                                                                                                                                                                                                                                                                                                                                                                                                                                                                                                                                                                                                                                                                                                                                                                                                                                                                                                                                                                                                                                                                                                                                                                                                                                                                                                                                                                                                                                                                                                                                                                                                                                                                                                                                                                                                                                                | Cooking Grid    |
|                       | Rolling Stand with Locking Casters                      | Bamboo Lift Handle             | Astron Description                                                                                                                                                                                                                                                                                                                                                                                                                                                                                                                                                                                                                                                                                                                                                                                                                                                                                                                                                                                                                                                                                                                                                                                                                                                                                                                                                                                                                                                                                                                                                                                                                                                                                                                                                                                                                                                                                                                                                                                                                                                                                                             |                 |
| Assembled Size:       | 52.7 x 48 x 32" (134 x 122 x 81cm)                      | Folding Side Shelves           |                                                                                                                                                                                                                                                                                                                                                                                                                                                                                                                                                                                                                                                                                                                                                                                                                                                                                                                                                                                                                                                                                                                                                                                                                                                                                                                                                                                                                                                                                                                                                                                                                                                                                                                                                                                                                                                                                                                                                                                                                                                                                                                                |                 |
| Body Diameter:        | 23.5" (60cm)                                            |                                |                                                                                                                                                                                                                                                                                                                                                                                                                                                                                                                                                                                                                                                                                                                                                                                                                                                                                                                                                                                                                                                                                                                                                                                                                                                                                                                                                                                                                                                                                                                                                                                                                                                                                                                                                                                                                                                                                                                                                                                                                                                                                                                                | Inner Fire Ring |
| Grill Diameter:       | 20.4" (52cm)                                            | Super-Durable<br>Ceramic Glaze |                                                                                                                                                                                                                                                                                                                                                                                                                                                                                                                                                                                                                                                                                                                                                                                                                                                                                                                                                                                                                                                                                                                                                                                                                                                                                                                                                                                                                                                                                                                                                                                                                                                                                                                                                                                                                                                                                                                                                                                                                                                                                                                                | (1880)          |
| Cooking Area:         | 323.6 square inches                                     | Ceramic Glaze                  |                                                                                                                                                                                                                                                                                                                                                                                                                                                                                                                                                                                                                                                                                                                                                                                                                                                                                                                                                                                                                                                                                                                                                                                                                                                                                                                                                                                                                                                                                                                                                                                                                                                                                                                                                                                                                                                                                                                                                                                                                                                                                                                                | ·····           |
| Operating Height:     | 35.8" (91cm)                                            | Bottom Vent /                  |                                                                                                                                                                                                                                                                                                                                                                                                                                                                                                                                                                                                                                                                                                                                                                                                                                                                                                                                                                                                                                                                                                                                                                                                                                                                                                                                                                                                                                                                                                                                                                                                                                                                                                                                                                                                                                                                                                                                                                                                                                                                                                                                |                 |
|                       |                                                         | Ash Cleanout                   |                                                                                                                                                                                                                                                                                                                                                                                                                                                                                                                                                                                                                                                                                                                                                                                                                                                                                                                                                                                                                                                                                                                                                                                                                                                                                                                                                                                                                                                                                                                                                                                                                                                                                                                                                                                                                                                                                                                                                                                                                                                                                                                                | Cast Iron       |
| Weight / Shipping wt. | 176.4lb / 209.4lb (80/95kg)                             |                                |                                                                                                                                                                                                                                                                                                                                                                                                                                                                                                                                                                                                                                                                                                                                                                                                                                                                                                                                                                                                                                                                                                                                                                                                                                                                                                                                                                                                                                                                                                                                                                                                                                                                                                                                                                                                                                                                                                                                                                                                                                                                                                                                | Charcoal Grate  |
| Packing Size:         | Carton: 34.6 x 28 x 31.5" (88x71x80cm)                  | Stainless Steel Legs           |                                                                                                                                                                                                                                                                                                                                                                                                                                                                                                                                                                                                                                                                                                                                                                                                                                                                                                                                                                                                                                                                                                                                                                                                                                                                                                                                                                                                                                                                                                                                                                                                                                                                                                                                                                                                                                                                                                                                                                                                                                                                                                                                |                 |
|                       |                                                         | Heavy Duty                     | a series and                                                                                                                                                                                                                                                                                                                                                                                                                                                                                                                                                                                                                                                                                                                                                                                                                                                                                                                                                                                                                                                                                                                                                                                                                                                                                                                                                                                                                                                                                                                                                                                                                                                                                                                                                                                                                                                                                                                                                                                                                                                                                                                   | -               |
| Certifications:       | 3C, AGA, CE, CSA, EMC, GS, ITS, SGS, EN1860, LFGB       | Locking Casters                | 3                                                                                                                                                                                                                                                                                                                                                                                                                                                                                                                                                                                                                                                                                                                                                                                                                                                                                                                                                                                                                                                                                                                                                                                                                                                                                                                                                                                                                                                                                                                                                                                                                                                                                                                                                                                                                                                                                                                                                                                                                                                                                                                              | Fire Box        |
| Warranty:             | Limited Lifetime Warranty on Ceramics, 5 Years on Metal | g outlot                       |                                                                                                                                                                                                                                                                                                                                                                                                                                                                                                                                                                                                                                                                                                                                                                                                                                                                                                                                                                                                                                                                                                                                                                                                                                                                                                                                                                                                                                                                                                                                                                                                                                                                                                                                                                                                                                                                                                                                                                                                                                                                                                                                | THE DOX         |
|                       | Parts & Coatings. Some exclusions apply.                | •                              |                                                                                                                                                                                                                                                                                                                                                                                                                                                                                                                                                                                                                                                                                                                                                                                                                                                                                                                                                                                                                                                                                                                                                                                                                                                                                                                                                                                                                                                                                                                                                                                                                                                                                                                                                                                                                                                                                                                                                                                                                                                                                                                                |                 |

## 23<sup>1</sup>/<sub>2</sub>" Ceramic BBQ Grill

Designed especially for large parties and serious grill masters, the  $23\frac{1}{2}$ " Panda Grill is large enough to grill 24 burgers, 14 racks of ribs or even roast 2 whole turkeys! It's large enough to cook an entire Thanksgiving Day dinner on this grill, with all of the juiciness and mouth-watering flavor that makes outdoor grilling America's favorite way to cook!

The 23<sup>1</sup>/<sub>2</sub>" grill provides a huge 2-level cooking area that can easily handle enough food for a large family - or a party of up to 20 people! Panda Grill makes a handsome centerpiece for all your backyard entertaining, and makes you the master of backyard grilling!